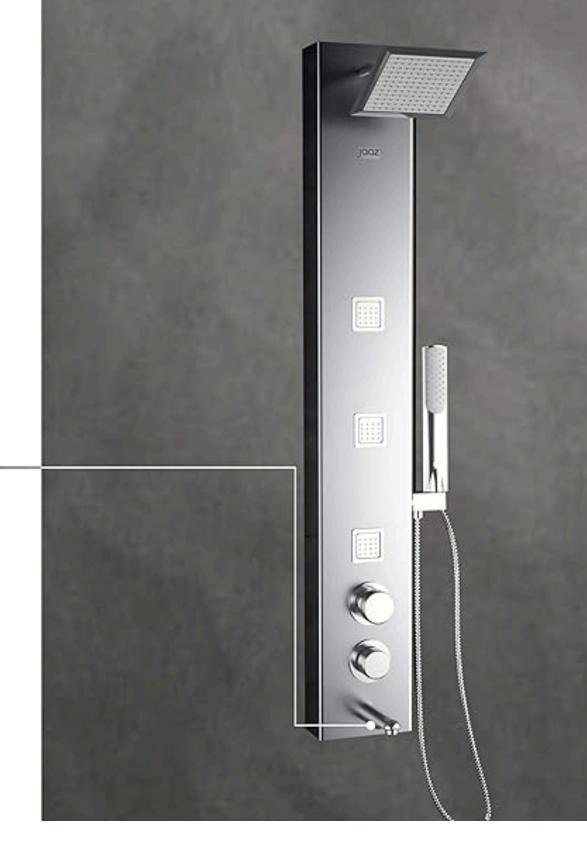

# **ARIEL SHOWER PANEL**

The Ariel Shower Panel is a sophisticated addition to any bathroom, offering a range of features designed for an enhanced and luxurious shower experience.

### **TECHNICAL DETAILS**

- 1st Manufacturer of Shower Panel in India Since 2009 | Warranty: 3 Years
- Maintenance Free Coin Aerator for Spout of Neoperl (Germany). We use Vernet (France) for Thermostatic Mixer Cartridge & Sedal (Spain) for Diverter Cartridge.
- Four Shower Function : 1. Rain Shower (120 Nozzle) 2. Hand Shower (48 Nozzle) 3. Three Massage Jets (48 Nozzle) Tiltes with all side (48 Nozzle) 4. Foam Flow Spout.
- Served at 750 + Location of India | 15000 + Happy Customer
- Pressure Pump Required Capacity 0.5 (hp i.e. Horse power) for better performance.