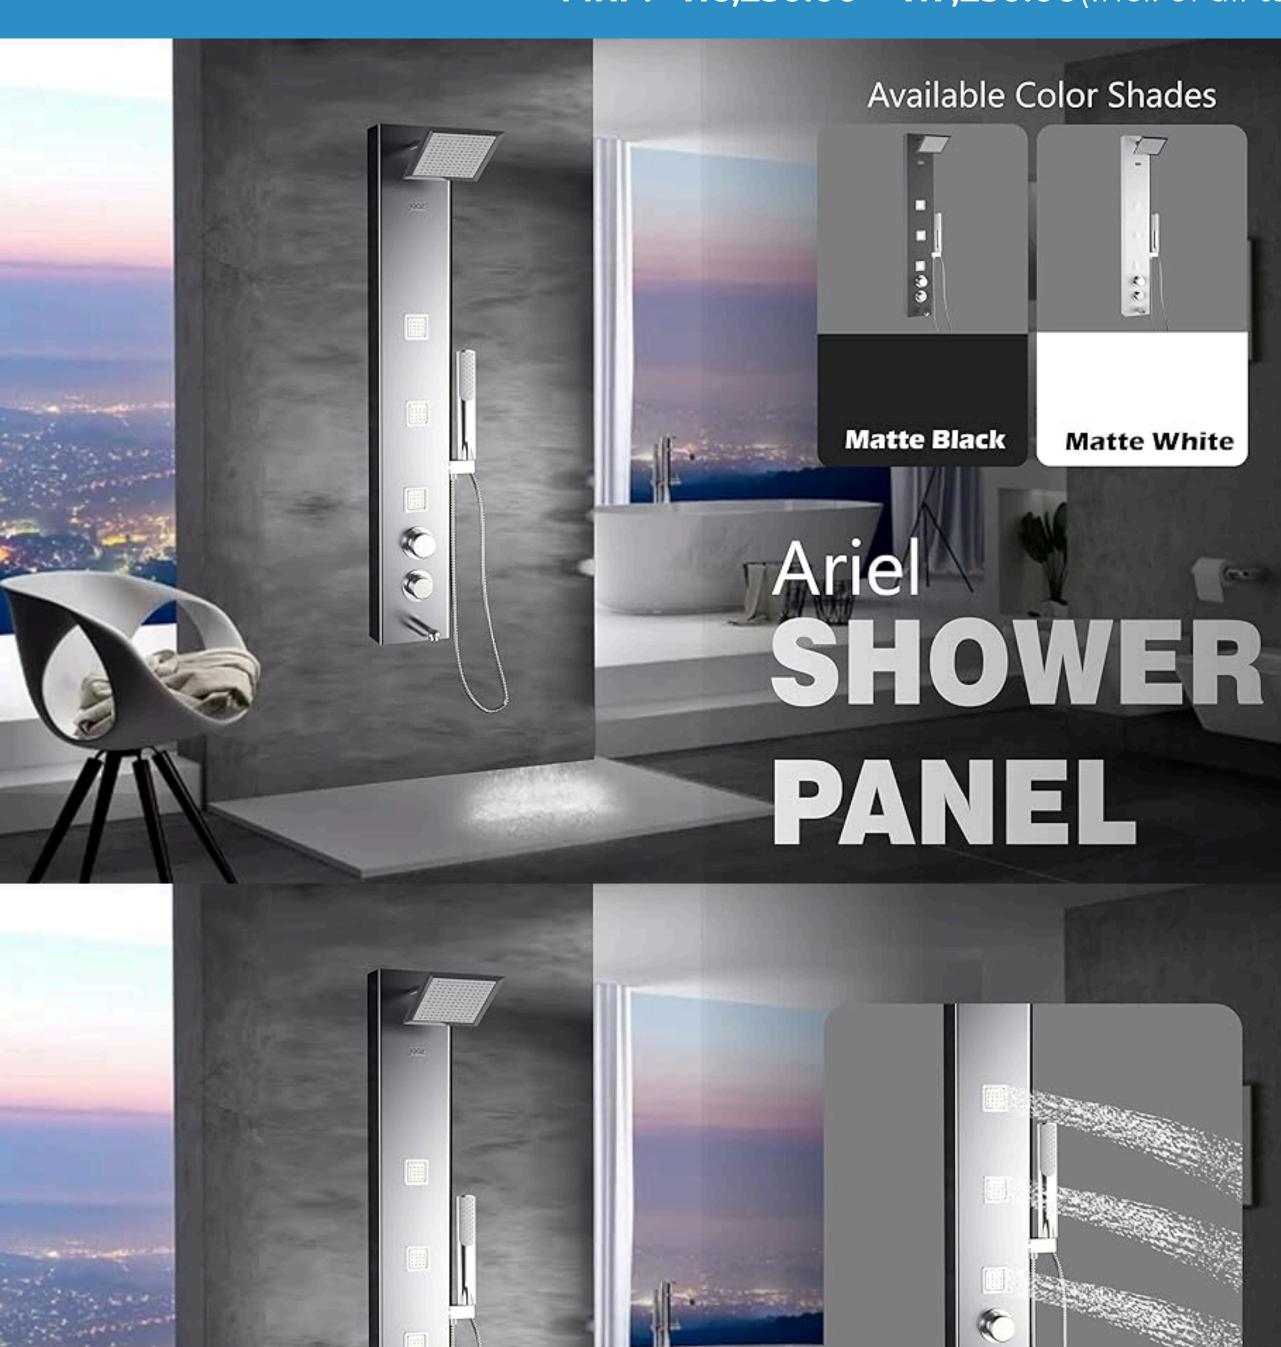

**ARIEL SHOWER PANEL PRODUCT CODE: ARI** 

## **MRP: ₹16,250.00 - ₹17,250.00**(Incl. of all taxes)

# **ARIEL SHOWER PANEL**

The Ariel Shower Panel is a sophisticated addition to any bathroom, offering a range of features designed for an enhanced and luxurious shower experience.

### **TECHNICAL DETAILS**

- 1st Manufacturer of Shower Panel in India Since 2009 | Warranty: 3 Years
- Maintenance Free Coin Aerator for Spout of Neoperl (Germany). We use Vernet (France) for Thermostatic Mixer Cartridge & Sedal (Spain) for Diverter Cartridge.
- Four Shower Function : 1. Rain Shower (120 Nozzle) 2. Hand Shower (48 Nozzle) 3. Three Massage Jets (48 Nozzle) Tiltes with all side (48 Nozzle) 4. Foam Flow Spout.
- Served at 750 + Location of India | 15000 + Happy Customer
- Pressure Pump Required Capacity 0.5 (hp i.e. Horse power) for better performance.