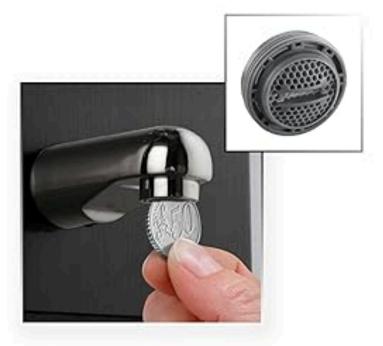

# **SPOUT FAUCET**

Indulge in a lavish foam with the distinctive water innovation of our spout faucet

Coin-Aerator From Neoperl Areator (Germany)

**Foam Flow Spout** 